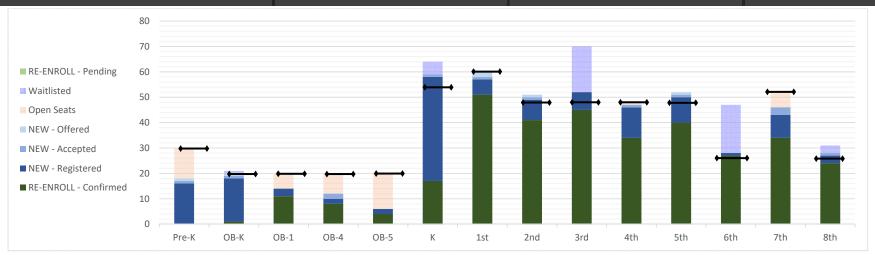

## 2025-2026 Enrollment Pipeline

(as of July 23, 2025)

|                                             | <u>TOTAL</u> | <u>Pre-K</u> | OB-K | <u>OB-1</u> | <u>OB-4</u> | <u>OB-5</u> | <u>K</u> | <u>1st</u> | <u>2nd</u> | <u>3rd</u> | <u>4th</u> | <u>5th</u> | 6th | <u>7th</u> | <u>8th</u> |
|---------------------------------------------|--------------|--------------|------|-------------|-------------|-------------|----------|------------|------------|------------|------------|------------|-----|------------|------------|
| Returning Students                          |              |              |      |             |             |             |          |            |            |            |            |            |     |            |            |
| Pending Re-Enrollments:                     | 0            | 0            | 0    | 0           | 0           | 0           | 0        | 0          | 0          | 0          | 0          | 0          | 0   | 0          | 0          |
| Incoming Students                           |              |              |      |             |             |             |          |            |            |            |            |            |     |            |            |
| On the Waitlist:                            | 46           | 0            | 1    | 0           | 0           | 0           | 5        | 0          | 0          | 18         | 0          | 0          | 19  | 0          | 3          |
| Active Requests - Offered & Still Deciding: | 6            | 1            | 1    | 0           | 0           | 0           | 0        | 2          | 1          | 0          | 0          | 1          | 0   | 0          | 0          |
| Returning Students                          |              |              |      |             |             |             |          |            |            |            |            |            |     |            |            |
| Confirmed Re-Enrollments:                   | 337          | 0            | 1    | 11          | 8           | 4           | 17       | 51         | 41         | 45         | 34         | 40         | 27  | 34         | 24         |
| Incoming Students                           |              |              |      |             |             |             |          |            |            |            |            |            |     |            |            |
| Active Requests - Accepted:                 | 13           | 1            | 1    | 0           | 2           | 0           | 1        | 1          | 1          | 0          | 1          | 1          | 0   | 3          | 1          |
| Active Requests - Registered:               | 137          | 16           | 17   | 3           | 2           | 2           | 41       | 6          | 8          | 7          | 12         | 10         | 1   | 9          | :          |
| TOTAL STUDENTS - Accepted/Registered        | 487          | 47           | 10   | 1.0         | 42          |             | 50       | 50         | 50         | 52         | 47         | F4         | 20  | 46         | 20         |
| K-8 Broadway:                               | 419          | 17           | 19   | 14          | 12          | 6           | 59       | 58         | 50         | 52         | 47         | 51         | 28  | 46         | 28         |
| Total Students In Pipeline (+Offered)       | 493          | 18           | 20   | 14          | 12          | 6           | 59       | 60         | 51         | 52         | 47         | 52         | 28  | 46         | 28         |
| Total Seats Available                       | 520          | 30           | 20   | 20          | 20          | 20          | 54       | 60         | 48         | 48         | 48         | 48         | 26  | 52         | 26         |
| Remaining Open Seats                        | 27           | 12           | 0    | 6           | 8           | 14          | (5)      | 0          | (3)        | (4)        | 1          | (4)        | (2) | 6          | (2         |