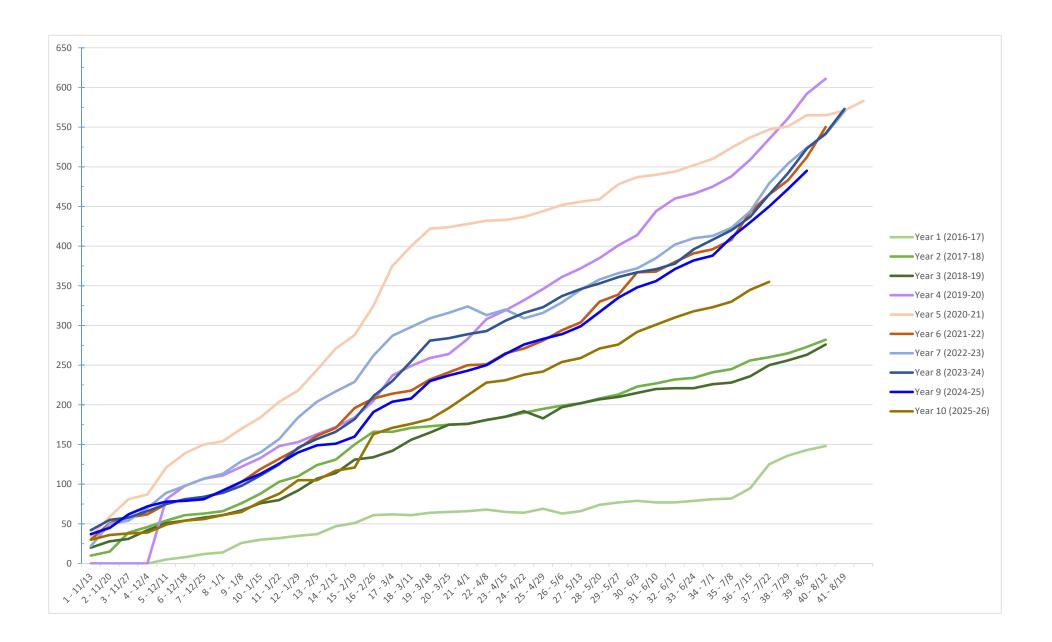

## 2025-2026 Enrollment Pipeline

(as of July 23, 2025)

|                                             | <u>TOTAL</u> | <u>Pre-K</u> | OB-K | <u>OB-1</u> | <u>OB-4</u> | <u>OB-5</u> | <u>K</u> | <u>1st</u> | <u>2nd</u> | <u>3rd</u> | <u>4th</u> | <u>5th</u> | 6th | <u>7th</u> | <u>8th</u> |
|---------------------------------------------|--------------|--------------|------|-------------|-------------|-------------|----------|------------|------------|------------|------------|------------|-----|------------|------------|
| Returning Students                          |              |              |      |             |             |             |          |            |            |            |            |            |     |            |            |
| Pending Re-Enrollments:                     | 0            | 0            | 0    | 0           | 0           | 0           | 0        | 0          | 0          | 0          | 0          | 0          | 0   | 0          | 0          |
| Incoming Students                           |              |              |      |             |             |             |          |            |            |            |            |            |     |            |            |
| On the Waitlist:                            | 46           | 0            | 1    | 0           | 0           | 0           | 5        | 0          | 0          | 18         | 0          | 0          | 19  | 0          | 3          |
| Active Requests - Offered & Still Deciding: | 6            | 1            | 1    | 0           | 0           | 0           | 0        | 2          | 1          | 0          | 0          | 1          | 0   | 0          | 0          |
| Returning Students                          |              |              |      |             |             |             |          |            |            |            |            |            |     |            |            |
| Confirmed Re-Enrollments:                   | 337          | 0            | 1    | 11          | 8           | 4           | 17       | 51         | 41         | 45         | 34         | 40         | 27  | 34         | 24         |
| Incoming Students                           |              |              |      |             |             |             |          |            |            |            |            |            |     |            |            |
| Active Requests - Accepted:                 | 13           | 1            | 1    | 0           | 2           | 0           | 1        | 1          | 1          | 0          | 1          | 1          | 0   | 3          | 1          |
| Active Requests - Registered:               | 137          | 16           | 17   | 3           | 2           | 2           | 41       | 6          | 8          | 7          | 12         | 10         | 1   | 9          | :          |
| TOTAL STUDENTS - Accepted/Registered        | 487          | 47           | 10   | 1.0         | 42          |             | 50       | 50         | 50         | 52         | 47         | F4         | 20  | 46         | 20         |
| K-8 Broadway:                               | 419          | 17           | 19   | 14          | 12          | 6           | 59       | 58         | 50         | 52         | 47         | 51         | 28  | 46         | 28         |
| Total Students In Pipeline (+Offered)       | 493          | 18           | 20   | 14          | 12          | 6           | 59       | 60         | 51         | 52         | 47         | 52         | 28  | 46         | 28         |
| Total Seats Available                       | 520          | 30           | 20   | 20          | 20          | 20          | 54       | 60         | 48         | 48         | 48         | 48         | 26  | 52         | 26         |
| Remaining Open Seats                        | 27           | 12           | 0    | 6           | 8           | 14          | (5)      | 0          | (3)        | (4)        | 1          | (4)        | (2) | 6          | (2         |