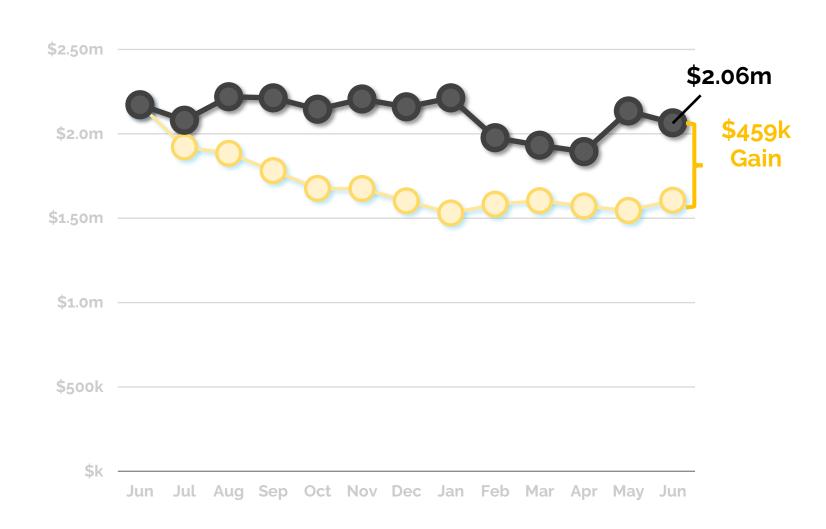

# 98 Days of Cash at year's end

We forecast the school's year ending cash balance as **\$2.1m**, **\$459k** above budget.

End of year cash well ahead of budget projection, providing a strong foundation for FY26 budget.