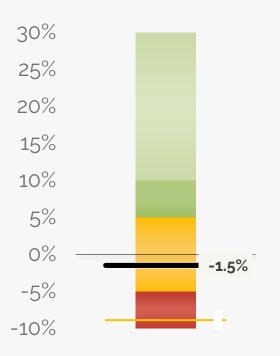

#### **Gross Margin**

Revenue less expenses, divided by revenue

#### -1.5% GROSS MARGIN

The forecasted net income is -\$114k, which is \$452k above the budget. It yields a -1.5% gross margin.