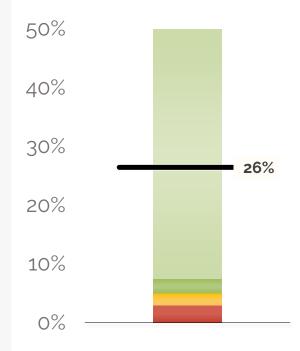

#### **Fund Balance** %

Forecasted Ending Fund Balance
/ Total Expenses

#### **26.46% AT YEAR'S END**

The school is projected to end the year with a fund balance of \$2,032,963. Last year's fund balance was \$2,147,326.