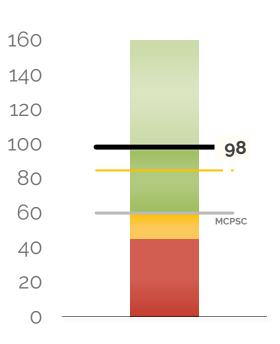

#### **Days of Cash**

Cash balance at year-end divided by average daily expenses

#### 98 DAYS OF CASH AT YEAR'S END

The school will end the year with 98 days of cash. This is above the recommended 60 days, and 9 more day(s) than last month