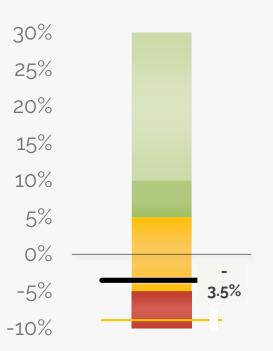

## Gross Margin

Revenue less expenses, divided by revenue

#### -3.5% GROSS MARGIN

The forecasted net income is -\$268k, which is \$299k above the budget. It yields a -3.5% gross margin.