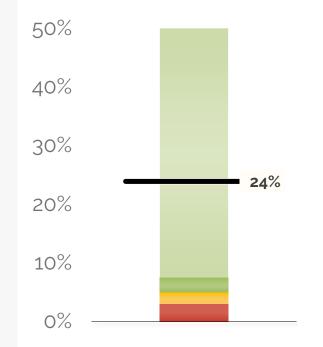

## Fund Balance %

Forecasted Ending Fund Balance / Total Expenses

#### 23.90% AT YEAR'S END

The school is projected to end the year with a fund balance of \$1,879,709. Last year's fund balance was \$2,147,326.