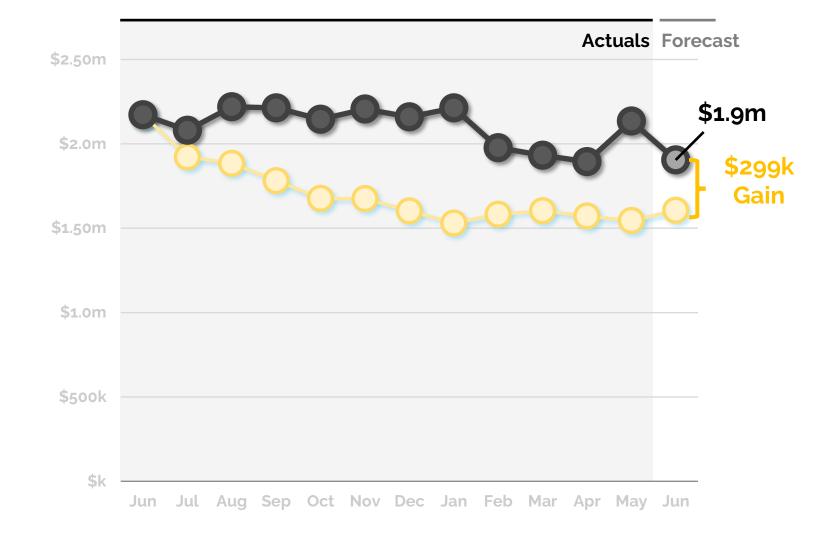

# 88 Days of Cash at year's end

We forecast the school's year ending cash balance as **\$1.9m**, **\$299k** above budget.

End of year cash well ahead of budget projection, providing added flexibility for FY26 budget.