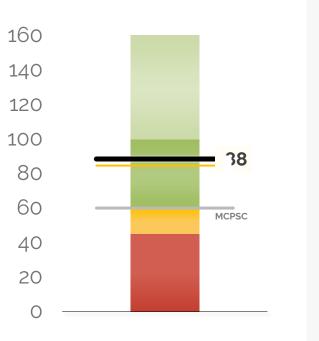

### **Days of Cash**

Cash balance at year-end divided by average daily expenses

#### 88 DAYS OF CASH AT YEAR'S END

The school will end the year with 88 days of cash. This is above the recommended 60 days, and 4 more day(s) than last month