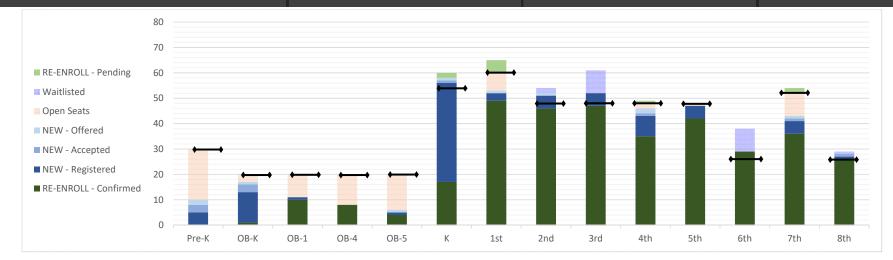

## Citizens of the World Kansas City 2025-2026 Enrollment Pipeline (as of April 23, 2025)

|                                              | <u>TOTAL</u>      | Pre-K | <u>OB-K</u> | <u>OB-1</u> | <u>OB-4</u> | <u>OB-5</u> | <u>K</u> | <u>1st</u> | <u>2nd</u> | <u>3rd</u> | <u>4th</u> | <u>5th</u> | <u>6th</u> | <u>7th</u> | <u>8th</u> |
|----------------------------------------------|-------------------|-------|-------------|-------------|-------------|-------------|----------|------------|------------|------------|------------|------------|------------|------------|------------|
| Returning Students                           |                   |       |             |             |             |             |          |            |            |            |            |            |            |            |            |
| Pending Re-Enrollments:                      | 10                | 0     | 0           | 0           | 0           | 0           | 2        | 5          | 0          | 0          | 1          | 0          | 0          | 2          | 0          |
| Incoming Students                            |                   |       |             |             |             |             |          |            |            |            |            |            |            |            |            |
| On the Waitlist:                             | 21                | 0     | 0           | 0           | 0           | 0           | 0        | 0          | 2          | 9          | 0          | 0          | 9          | 0          | 1          |
| Active Requests - Offered & Still Deciding:  | 10                | 2     | 1           | 0           | 0           | 1           | 1        | 1          | 1          | 0          | 2          | 0          | 0          | 1          | 0          |
| Returning Students                           |                   |       |             |             |             |             |          |            |            |            |            |            |            |            |            |
| Confirmed Re-Enrollments:                    | 350               | 0     | 1           | 10          | 8           | 4           | 17       | 49         | 46         | 47         | 35         | 42         | 29         | 36         | 26         |
| Incoming Students                            |                   |       |             |             |             |             |          |            |            |            |            |            |            |            |            |
| Active Requests - Accepted:                  | 10                | 3     | 3           | 0           | 0           | 0           | 1        | 0          | 0          | 0          | 1          | 0          | 0          | 1          | 1          |
| Active Requests - Registered:                | 90                | 5     | 12          | 1           | 0           | 1           | 39       | 3          | 5          | 5          | 8          | 5          | 0          | 5          | 1          |
| TOTAL STUDENTS - Accepted/Registered<br>K-8: | 450<br><b>402</b> | 8     | 16          | 11          | 8           | 5           | 57       | 52         | 51         | 52         | 44         | 47         | 29         | 42         | 28         |
| Total Students In Pipeline (+Offered)        | 460               | 10    | 17          | 11          | 8           | 6           | 58       | 53         | 52         | 52         | 46         | 47         | 29         | 43         | 28         |
| Total Seats Available                        | 520               | 30    | 20          | 20          | 20          | 20          | 54       | 60         | 48         | 48         | 48         | 48         | 26         | 52         | 26         |
| Remaining Open Seats                         | 60                | 20    | 3           | 9           | 12          | 14          | (4)      | 7          | (4)        | (4)        | 2          | 1          | (3)        | 9          | (2)        |