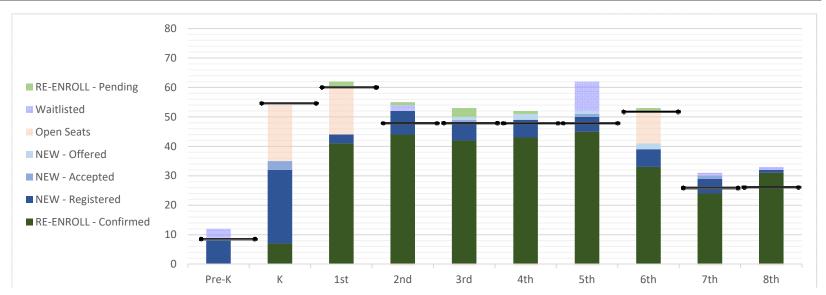

## Citizens of the World Kansas City 2024-2025 Enrollment Pipeline

(as of April 17, 2024)

|                                             | TOTAL | Pre-K | К  | 1st | 2nd | 3rd | 4th | 5th | 6th | 7th | 8th |
|---------------------------------------------|-------|-------|----|-----|-----|-----|-----|-----|-----|-----|-----|
| Returning Students                          |       |       | _  |     |     |     |     |     |     |     |     |
| Pending Re-Enrollments:                     | 8     | 0     | 0  | 2   | 1   | 3   | 1   | 0   | 1   | 0   | 0   |
| Incoming Students                           |       |       |    |     |     |     |     |     |     |     |     |
| On the Waitlist:                            | 17    | 3     | 0  | 0   | 2   | 0   | 0   | 10  | 0   | 1   | 1   |
| Active Requests - Offered & Still Deciding: | 7     | 1     | 0  | 0   | 0   | 1   | 2   | 1   | 2   | 0   | 0   |
| Returning Students                          |       |       |    |     |     |     |     |     |     |     |     |
| Confirmed Re-Enrollments:                   | 310   | 0     | 7  | 41  | 44  | 42  | 43  | 45  | 33  | 24  | 31  |
| Incoming Students                           |       |       |    |     |     |     |     |     |     |     |     |
| Active Requests - Accepted:                 | 6     | 0     | 3  | 0   | 0   | 1   | 0   | 1   | 0   | 1   | 0   |
| Active Requests - Registered:               | 73    | 8     | 25 | 3   | 8   | 6   | 6   | 5   | 6   | 5   | 1   |
| TOTAL STUDENTS - Accepted/Registered        | 389   | 8     | 35 | 44  | 52  | 49  | 49  | 51  | 39  | 30  | 32  |
| К-8:                                        | 381   | · ·   | 33 | 44  | 52  | 49  | 49  | 21  | 39  | 30  | 52  |
| Total Students In Pipeline (+Offered)       | 396   | 9     | 35 | 44  | 52  | 50  | 51  | 52  | 41  | 30  | 32  |
| Total Seats Available                       | 419   | 9     | 54 | 60  | 48  | 48  | 48  | 48  | 52  | 26  | 26  |
| Remaining Open Seats                        | 23    | 0     | 19 | 16  | (4) | (2) | (3) | (4) | 11  | (4) | (6) |