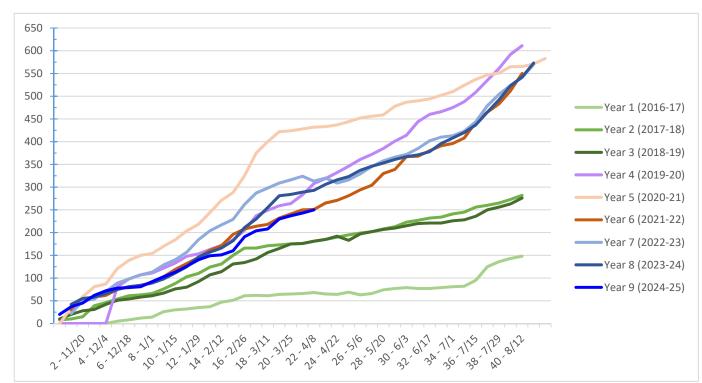

cepted:                 | 6     | 0     | 3  | 0   | 0   | 1   | 0   | 1   | 0   | 1   | 0   |
| Active Requests - Registered:               | 73    | 8     | 25 | 3   | 8   | 6   | 6   | 5   | 6   | 5   | 1   |
| TOTAL STUDENTS - Accepted/Registered        | 389   | 8     | 35 | 44  | 52  | 49  | 49  | 51  | 39  | 30  | 32  |
| К-8:                                        | 381   | · ·   | 33 | 44  | 52  | 49  | 49  | 21  | 39  | 30  | 52  |
| Total Students In Pipeline (+Offered)       | 396   | 9     | 35 | 44  | 52  | 50  | 51  | 52  | 41  | 30  | 32  |
| Total Seats Available                       | 419   | 9     | 54 | 60  | 48  | 48  | 48  | 48  | 52  | 26  | 26  |
| Remaining Open Seats                        | 23    | 0     | 19 | 16  | (4) | (2) | (3) | (4) | 11  | (4) | (6) |