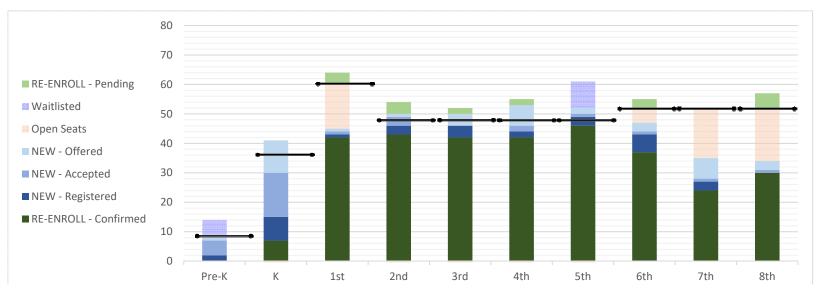

## Citizens of the World Kansas City 2024-2025 Enrollment Pipeline

(as of March 20, 2024)

|                                             | TOTAL             | Pre-K | К   | 1st | 2nd | 3rd | 4th | 5th | 6th | 7th | 8th |
|---------------------------------------------|-------------------|-------|-----|-----|-----|-----|-----|-----|-----|-----|-----|
| Returning Students                          |                   |       | _   |     |     |     |     |     |     |     |     |
| Pending Re-Enrollments:                     | 20                | 0     | 0   | 4   | 4   | 2   | 2   | 0   | 3   | 0   | 5   |
| Incoming Students                           |                   |       |     |     |     |     |     |     |     |     |     |
| On the Waitlist:                            | 14                | 5     | 0   | 0   | 0   | 0   | 0   | 9   | 0   | 0   | 0   |
| Active Requests - Offered & Still Deciding: | 41                | 2     | 11  | 1   | 1   | 4   | 7   | 2   | 3   | 7   | 3   |
| Returning Students                          |                   |       |     |     |     |     |     |     |     |     |     |
| Confirmed Re-Enrollments:                   | 313               | 0     | 7   | 42  | 43  | 42  | 42  | 46  | 37  | 24  | 30  |
| Incoming Students                           |                   |       |     |     |     |     |     |     |     |     |     |
| Active Requests - Accepted:                 | 30                | 5     | 15  | 1   | 3   | 0   | 2   | 1   | 1   | 1   | 1   |
| Active Requests - Registered:               | 32                | 2     | 8   | 1   | 3   | 4   | 2   | 3   | 6   | 3   | 0   |
| TOTAL STUDENTS - Accepted/Registered K-8:   | 375<br><b>368</b> | 7     | 30  | 44  | 49  | 46  | 46  | 50  | 44  | 28  | 31  |
| Total Students In Pipeline (+Offered)       | 416               | 9     | 41  | 45  | 50  | 50  | 53  | 52  | 47  | 35  | 34  |
| Total Seats Available                       | 453               | 9     | 36  | 60  | 48  | 48  | 48  | 48  | 52  | 52  | 52  |
| Remaining Open Seats                        | 37                | 0     | (5) | 15  | (2) | (2) | (5) | (4) | 5   | 17  | 18  |
|                                             |                   |       |     | +3  | +1  | +1  |     | +1  |     |     |     |