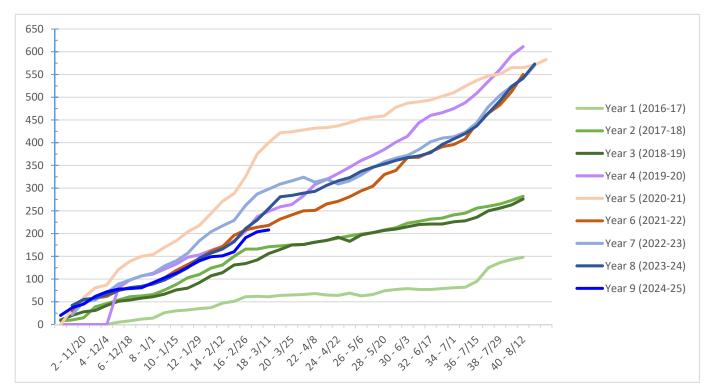

| 1   | 1   |
| Active Requests - Registered:               | 32                | 2     | 8   | 1   | 3   | 4   | 2   | 3   | 6   | 3   | 0   |
| TOTAL STUDENTS - Accepted/Registered K-8:   | 375<br><b>368</b> | 7     | 30  | 44  | 49  | 46  | 46  | 50  | 44  | 28  | 31  |
| Total Students In Pipeline (+Offered)       | 416               | 9     | 41  | 45  | 50  | 50  | 53  | 52  | 47  | 35  | 34  |
| Total Seats Available                       | 453               | 9     | 36  | 60  | 48  | 48  | 48  | 48  | 52  | 52  | 52  |
| Remaining Open Seats                        | 37                | 0     | (5) | 15  | (2) | (2) | (5) | (4) | 5   | 17  | 18  |
|                                             |                   |       |     | +3  | +1  | +1  |     | +1  |     |     |     |