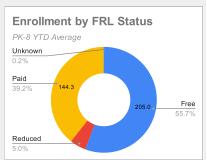

| FRL Status |     |      |  |  |  |
|------------|-----|------|--|--|--|
| Free       | 211 | 57%  |  |  |  |
| Reduced    | 19  | 5%   |  |  |  |
| Paid       | 143 | 38%  |  |  |  |
| Unknown    | 0   | 0%   |  |  |  |
|            | 373 | 100% |  |  |  |

FRL Rate: 62% (50% Goal)

| Special | Edu | cation |
|---------|-----|--------|
| IFP/504 | 55  | 15%    |

**English Lang. Learner** ELL 15