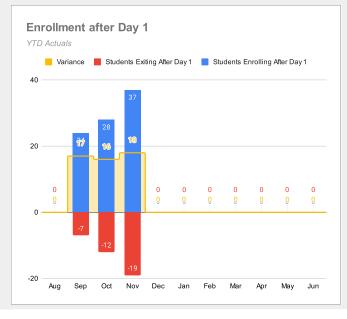

# **Student Mobility**

#### Students Enrolling After Day 1

83.3%

Dissatisfied w/ Old School: Late Enrollment: 15 Moved to Area: Re-Enrolling at CWCKC: 1 Waitlist Opened:

#### Students Exiting After Day 1

Dissatisfaction: Family Considerations: After-Care: Homeschool: 1 Moved out of Area: Residency Issue: Transportation: Waitlist - Other School: