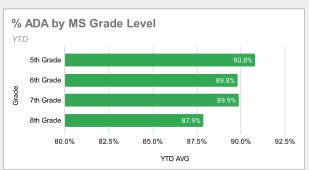

#### Elementary (K-4) ADA Kinder: 37.22 88.7% 1st Grade: 40.21 2nd Grade: 43.25 90.9% 3rd Grade: 38.89 89.2% 4th Grade: 44.38 94.8%

203.95 90.8% >90% <u>>85%</u> 62.5%

| Middle School (5-8) |       |       |  |
|---------------------|-------|-------|--|
|                     | ADA   | Att % |  |
| 5th Grade:          | 44.1  | 90.8% |  |
| 6th Grade:          | 23.77 | 89.8% |  |
| 7th Grade:          | 30.38 | 89.9% |  |
| 8th Grade:          | 22.55 | 87.9% |  |
| _                   | 120.8 | 89.8% |  |