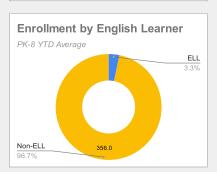

FRL Rate: 62% (50% Goal)

| Special | Edu | cation |
|---------|-----|--------|
| IFP/504 | 55  | 15%    |

**English Lang. Learner** ELL 15