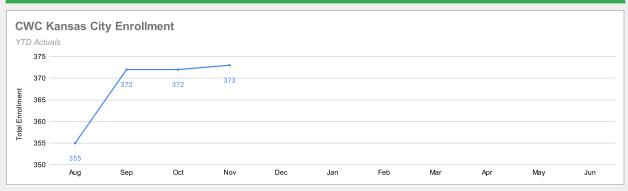

#### **Enrollment**

# Citizens of the World Kansas City **Executive Director's Report - District Dashboard** November 2023