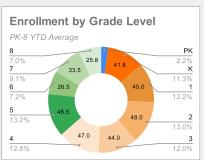

# **Enrollment and Demographics**

| Gender |     |      |  |  |
|--------|-----|------|--|--|
| Male   | 202 | 54%  |  |  |
| Female | 171 | 46%  |  |  |
|        | 373 | 100% |  |  |

| Ethnicity    |     |      |  |  |
|--------------|-----|------|--|--|
| BAA (42-48%) | 170 | 46%  |  |  |
| C (32-38%)   | 91  | 24%  |  |  |
| MR           | 41  | 11%  |  |  |
| HL (12-18%)  | 61  | 16%  |  |  |
| API_         | 10  | 3%   |  |  |
|              | 373 | 100% |  |  |