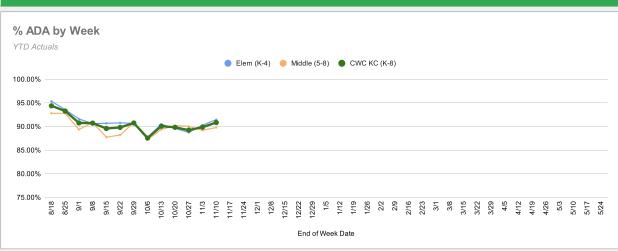

# **CWC Kansas City Executive Director's Report - District Dashboard**





#### **Enrollment**





















# **CWC Kansas City Executive Director's Report - District Dashboard**





## **ADA**







# Citizens of the World Kansas City **Executive Director's Report - District Dashboard** November 2023

# **Enrollment and Demographics**



| Gender |     |      |  |  |
|--------|-----|------|--|--|
| Male   | 202 | 54%  |  |  |
| Female | 171 | 46%  |  |  |
|        | 373 | 100% |  |  |

| Ethnicity    |     |      |  |  |
|--------------|-----|------|--|--|
| BAA (42-48%) | 170 | 46%  |  |  |
| C (32-38%)   | 91  | 24%  |  |  |
| MR           | 41  | 11%  |  |  |
| HL (12-18%)  | 61  | 16%  |  |  |
| API_         | 10  | 3%   |  |  |
|              | 373 | 100% |  |  |

| FRL Status |     |      |  |  |  |
|------------|-----|------|--|--|--|
| Free       | 211 | 57%  |  |  |  |
| Reduced    | 19  | 5%   |  |  |  |
| Paid       | 143 | 38%  |  |  |  |
| Unknown    | 0   | 0%   |