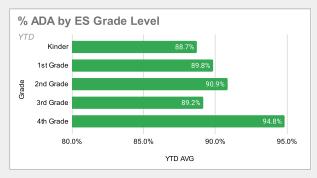

#### Elementary (K-4) ADA Kinder: 37.22 88.7% 1st Grade: 40.21 2nd Grade: 43.25 90.9% 3rd Grade: 38.89 89.2% 4th Grade: 44.38 94.8%

203.95 90.8% >90% <u>>85%</u> 62.5%

| Middle School (5-8) |       |       |  |
|---------------------|-------|-------|--|
|                     | ADA   | Att % |  |
| 5th Grade:          | 44.1  | 90.8% |  |
| 6th Grade:          | 23.77 | 89.8% |  |
| 7th Grade:          | 30.38 | 89.9% |  |
| 8th Grade:          | 22.55 | 87.9% |  |
| _                   | 120.8 | 89.8% |  |