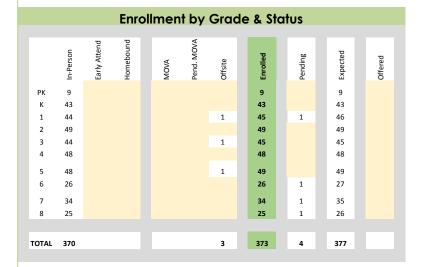

#### **Enrollment**

# **Enrollment and Demographics**

| Gender |     |      |  |  |
|--------|-----|------|--|--|
| Male   | 202 | 54%  |  |  |
| Female | 171 | 46%  |  |  |
|        | 373 | 100% |  |  |

| Ethnicity    |     |      |  |  |
|--------------|-----|------|--|--|
| BAA (42-48%) | 170 | 46%  |  |  |
| C (32-38%)   | 91  | 24%  |  |  |
| MR           | 41  | 11%  |  |  |
| HL (12-18%)  | 61  | 16%  |  |  |
| API_         | 10  | 3%   |  |  |
|              | 373 | 100% |  |  |

| FRL Status |     |      |  |  |  |
|------------|-----|------|--|--|--|
| Free       | 211 | 57%  |  |  |  |
| Reduced    | 19  | 5%   |  |  |  |
| Paid       | 143 | 38%  |  |  |  |
| Unknown    | 0   | 0%   |  |  |  |
|            | 373 | 100% |  |  |  |

FRL Rate: 62% (50% Goal)

| Special | Edu | cation |
|---------|-----|--------|
| IFP/504 | 55  | 15%    |

**English Lang. Learner** ELL 15