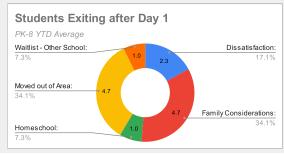

#### Students Exiting After Day 1

Dissatisfaction: Family Considerations: After-Care: Homeschool: 1 Moved out of Area: Residency Issue: Transportation: Waitlist - Other School: