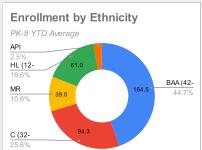

# **Enrollment and Demographics**

| Gender |     |      |  |  |
|--------|-----|------|--|--|
| Male   | 202 | 54%  |  |  |
| Female | 171 | 46%  |  |  |
|        | 373 | 100% |  |  |

| Ethnicity    |     |      |  |  |
|--------------|-----|------|--|--|
| BAA (42-48%) | 170 | 46%  |  |  |
| C (32-38%)   | 91  | 24%  |  |  |
| MR           | 41  | 11%  |  |  |
| HL (12-18%)  | 61  | 16%  |  |  |
| API_         | 10  | 3%   |  |  |
|              | 373 | 100% |  |  |