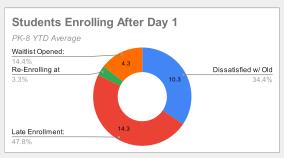

#### Students Enrolling After Day 1

83.3%

Dissatisfied w/ Old School: Late Enrollment: 15 Moved to Area: Re-Enrolling at CWCKC: 1 Waitlist Opened: