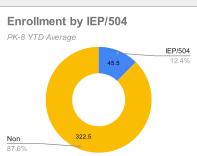

FRL Rate: 62% (50% Goal)

| Special | Edu | cation |
|---------|-----|--------|
| IFP/504 | 55  | 15%    |

**English Lang. Learner** ELL 15