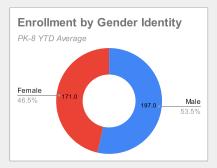

# **Enrollment and Demographics**

| Gender |     |      |  |  |
|--------|-----|------|--|--|
| Male   | 202 | 54%  |  |  |
| Female | 171 | 46%  |  |  |
|        | 373 | 100% |  |  |

| Ethnicity    |     |      |  |  |
|--------------|-----|------|--|--|
| BAA (42-48%) | 170 | 46%  |  |  |
| C (32-38%)   | 91  | 24%  |  |  |
| MR           | 41  | 11%  |  |  |
| HL (12-18%)  | 61  | 16%  |  |  |
| API_         | 10  | 3%   |  |  |
|              | 373 | 100% |  |  |