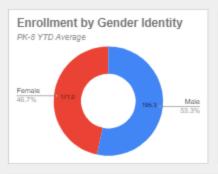

## **Enrollment and Demographics**

| Gender |     |      |  |
|--------|-----|------|--|
| Male   | 199 | 53%  |  |
| Female | 173 | 47%  |  |
|        | 372 | 100% |  |

| Ethnicity    |     |      |  |
|--------------|-----|------|--|
| BAA (42-48%) | 169 | 45%  |  |
| C (32-38%)   | 94  | 25%  |  |
| MR           | 39  | 10%  |  |
| HL (12-18%)  | 61  | 16%  |  |
| API          | 9   | 2%   |  |
| _            | 372 | 100% |  |