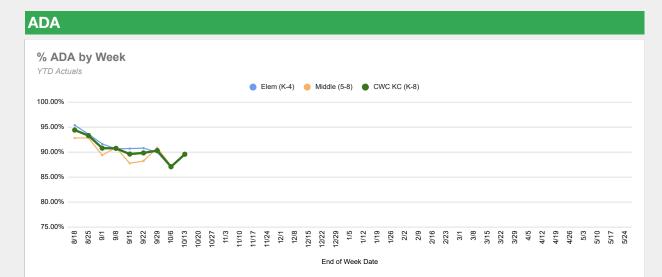

#### Attendance

| Elementary (K-4) |                |                |  |
|------------------|----------------|----------------|--|
|                  | ADA            | Att %          |  |
| Kinder:          | 37.13          | 87.0%          |  |
| 1st Grade:       | 40.59          | 89.6%          |  |
| 2nd Grade:       | 43.35          | 91.5%          |  |
| 3rd Grade:       | 38.71          | 90.0%          |  |
| 4th Grade:       | 44.09          | 94.9%          |  |
|                  | 203.87         | 90.6%          |  |
|                  |                |                |  |
|                  | <u>&gt;90%</u> | <u>&gt;85%</u> |  |
|                  | 65.3%          | 80.9%          |  |
|                  |                |                |  |

| Middle School (5-8) |        |       |
|---------------------|--------|-------|
|                     | ADA    | Att % |
| 5th Grade:          | 44.01  | 90.9% |
| 6th Grade:          | 24.08  | 90.4% |
| 7th Grade:          | 30.18  | 90.1% |
| 8th Grade:          | 22.39  | 86.3% |
|                     | 120.66 | 89.7% |
|                     |        |       |

<u>>90%</u> <u>>85%</u> 68.4% 77.7%