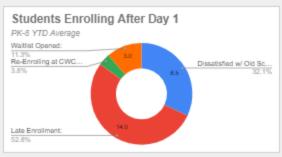

## CWC Kansas City Executive Director's Report - District Dashboard

School Year 2023-24



#### **Enrollment**





















# CWC Kansas City Executive Director's Report - District Dashboard

School Year 2023-24









# Citizens of the World Kansas City Executive Director's Report - District Dashboard October 2023

## **Enrollment and Demographics**



| Gender |     |      |  |
|--------|-----|------|--|
| Male   | 199 | 53%  |  |
| Female | 173 | 47%  |  |
|        | 372 | 100% |  |

| Ethnicity    |     |      |  |
|--------------|-----|------|--|
| BAA (42-48%) | 169 | 45%  |  |
| C (32-38%)   | 94  | 25%  |  |
| MR           | 39  | 10%  |  |
| HL (12-18%)  | 61  | 16%  |  |
| API          | 9   | 2%   |  |
| _            | 372 | 100% |  |

| FRL Status |     |      |  |
|------------|-----|------|--|
| Free       | 212 | 57%  |  |
| Reduced    | 19  | 5%   |  |
| Paid       | 141 | 38%  |  |
| Unkn