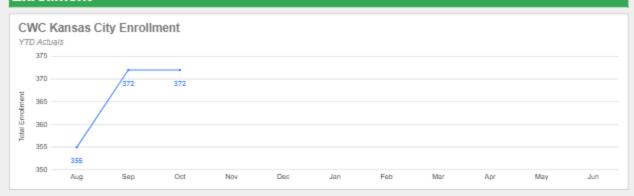

#### **Enrollment**

# CWC Kansas City Executive Director's Report - District Dashboard

School Year 2023-24

# Citizens of the World Kansas City Executive Director's Report - District Dashboard October 2023