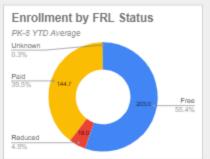

| FRL Status |     |      |  |
|------------|-----|------|--|
| Free       | 212 | 57%  |  |
| Reduced    | 19  | 5%   |  |
| Paid       | 141 | 38%  |  |
| Unknown    |     | 0%   |  |
|            | 372 | 100% |  |

FRL Rate: 62% (50% Goal)

| Special | Educa | tion |
|---------|-------|------|
| EP/504  | 55    | 15%  |

| English | Lang. | Learne |
|---------|-------|--------|
| FII     | 15    | 4%     |