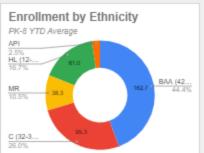

## **Enrollment and Demographics**

| Gender |     |      |  |
|--------|-----|------|--|
| Male   | 199 | 53%  |  |
| Female | 173 | 47%  |  |
|        | 372 | 100% |  |

| Ethnicity    |     |      |  |
|--------------|-----|------|--|
| BAA (42-48%) | 169 | 45%  |  |
| C (32-38%)   | 94  | 25%  |  |
| MR           | 39  | 10%  |  |
| HL (12-18%)  | 61  | 16%  |  |
| API          | 9   | 2%   |  |
| _            | 372 | 100% |  |