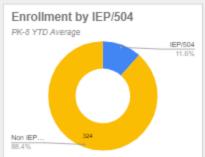

FRL Rate: 62% (50% Goal)

| Special | Educa | tion |
|---------|-------|------|
| EP/504  | 55    | 15%  |

| English | Lang. | Learne |
|---------|-------|--------|
| FII     | 15    | 4%     |