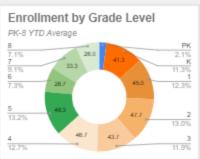

## **Enrollment and Demographics**

| Gender |     |      |  |
|--------|-----|------|--|
| Male   | 199 | 53%  |  |
| Female | 173 | 47%  |  |
|        | 372 | 100% |  |

| Ethnicity    |     |      |  |
|--------------|-----|------|--|
| BAA (42-48%) | 169 | 45%  |  |
| C (32-38%)   | 94  | 25%  |  |
| MR           | 39  | 10%  |  |
| HL (12-18%)  | 61  | 16%  |  |
| API          | 9   | 2%   |  |
| _            | 372 | 100% |  |