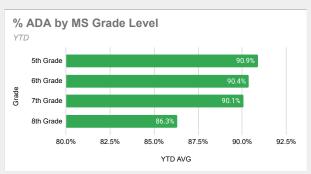

| Middle School (5-8) |        |       |
|---------------------|--------|-------|
|                     | ADA    | Att % |
| 5th Grade:          | 44.01  | 90.9% |
| 6th Grade:          | 24.08  | 90.4% |
| 7th Grade:          | 30.18  | 90.1% |
| 8th Grade:          | 22.39  | 86.3% |
|                     | 120.66 | 89.7% |
|                     |        |       |

<u>>90%</u> <u>>85%</u> 68.4% 77.7%