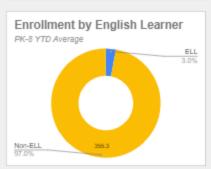

FRL Rate: 62% (50% Goal)

| Special | Educa | tion |
|---------|-------|------|
| EP/504  | 55    | 15%  |

| English | Lang. | Learne |
|---------|-------|--------|
| FII     | 15    | 4%     |