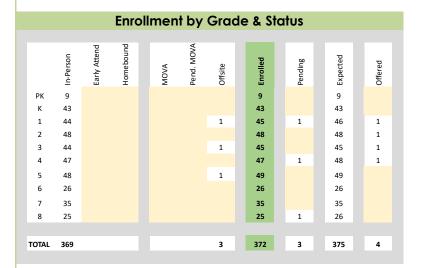

## **Enrollment and Demographics**

| Gender |     |      |  |
|--------|-----|------|--|
| Male   | 199 | 53%  |  |
| Female | 173 | 47%  |  |
|        | 372 | 100% |  |

| Ethnicity    |     |      |  |
|--------------|-----|------|--|
| BAA (42-48%) | 169 | 45%  |  |
| C (32-38%)   | 94  | 25%  |  |
| MR           | 39  | 10%  |  |
| HL (12-18%)  | 61  | 16%  |  |
| API          | 9   | 2%   |  |
| _            | 372 | 100% |  |