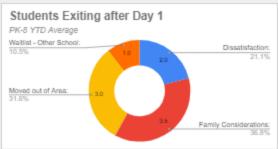

## CWC Kansas City Executive Director's Report - District Dashboard

School Year 2023-24



#### **Enrollment**





















# CWC Kansas City Executive Director's Report - District Dashboard

School Year 2023-24









# Citizens of the World Kansas City Executive Director's Report - District Dashboard October 2023

## **Enrollment and Demographics**



| Gender |     |      |  |
|--------|-----|------|--|
| Male   | 199 | 53%  |  |
| Female | 173 | 47%  |  |
|        | 372 | 100% |  |

| Ethnicity    |     |      |  |
|--------------|-----|------|--|
| BAA (42-48%) | 169 | 45%  |  |
| C (32-38%)   | 94  | 25%  |  |
| MR           | 39  | 10%  |  |
| HL (12-18%)  | 61  | 16%  |  |
| API          | 9   | 2%   |  |
| _            | 372 | 100% |  |

| FRL Status |     |      |  |
|------------|-----|------|--|
| Free       | 212 | 57%  |  |
| Reduced    | 19  | 5%   |  |
| Paid       | 141 | 38%  |  |
| Unknow