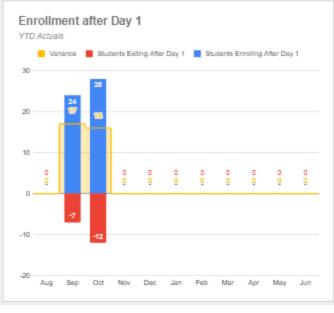

## **Student Mobility**

## Students Enrolling After Day 1

#### Students Exiting After Day 1