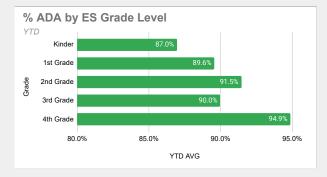

#### Attendance

| Elementary (K-4) |                |                |  |
|------------------|----------------|----------------|--|
|                  | ADA            | Att %          |  |
| Kinder:          | 37.13          | 87.0%          |  |
| 1st Grade:       | 40.59          | 89.6%          |  |
| 2nd Grade:       | 43.35          | 91.5%          |  |
| 3rd Grade:       | 38.71          | 90.0%          |  |
| 4th Grade:       | 44.09          | 94.9%          |  |
|                  | 203.87         | 90.6%          |  |
|                  |                |                |  |
|                  | <u>&gt;90%</u> | <u>&gt;85%</u> |  |
|                  | 65.3%          | 80.9%          |  |
|                  |                |                |  |