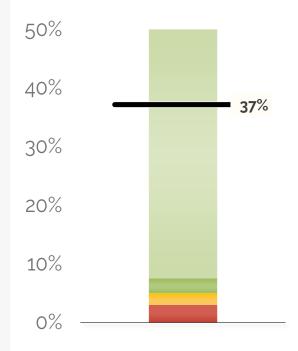

## **Fund Balance %**

Forecasted Ending Fund Balance
/ Total Expenses

### **37.15% AT YEAR'S END**

The school is projected to end the year with a fund balance of \$2,512,941. Last year's fund balance was \$1,787,572.

|                              | Previous Year End | Current   | Year End  |
|------------------------------|-------------------|-----------|-----------|
| Assets                       |                   |           |           |
| Current Assets               |                   |           |           |
| Cash                         | 1,818,266         | 1,674,304 | 2,543,635 |
| Total Current Assets         | 1,818,266         | 1,674,304 | 2,543,635 |
| Total Assets                 | 1,818,266         | 1,674,304 | 2,543,635 |
| Liabilities and Equity       |                   |           |           |
| Liabilities                  |                   |           |           |
| Current Liabilities          |                   |           |           |
| Other Current Liabilities    | 30,694            | 39,444    | 30,694    |
| Total Current Liabilities    | 30,694            | 39,444    | 30,694    |
| Total Long-Term Liabilities  | 0                 | 0         |           |
| Total Liabilities            | 30,694            | 39,444    | 30,694    |
| Equity                       |                   |           |           |
| Unrestricted Net Assets      | 1,787,572         | 1,787,572 | 1,787,572 |
| Net Income                   | 0                 | -152,712  | 725,370   |
| Total Equity                 | 1,787,572         | 1,634,860 | 2,512,941 |
| Total Liabilities and Equity | 1,818,266         | 1,674,304 | 2,543,635 |