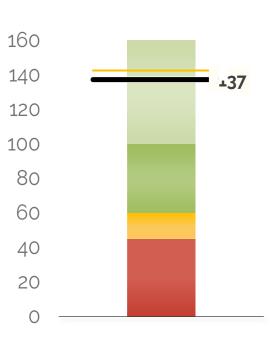

## **Days of Cash**

Cash balance at year-end divided by average daily expenses

### 137 DAYS OF CASH AT YEAR'S END

The school will end the year with 137 days of cash. This is above the recommended 60 days