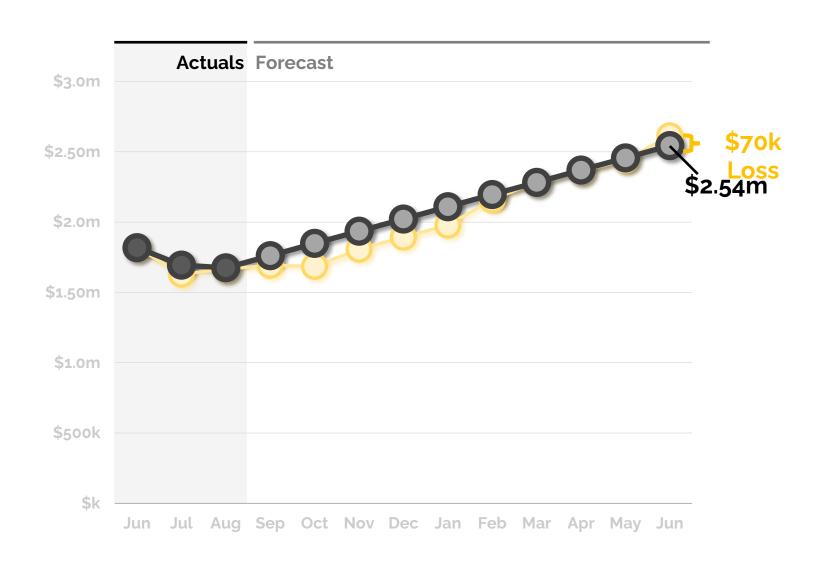

## **Cash Forecast**

# 137 Days of Cash at year's end

We forecast the school's year ending cash balance as **\$2.5m**, **\$70k** below budget.