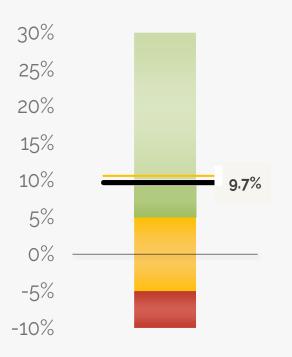

## **Gross Margin**

Revenue less expenses, divided by revenue

#### 9.7% GROSS MARGIN

The forecasted net income is \$725k, which is \$70k below the budget. It yields a 9.7% gross margin.