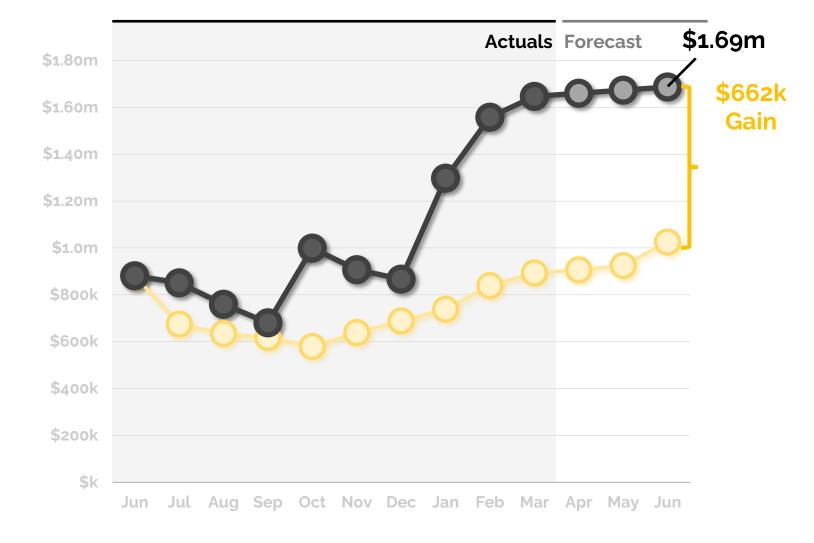

# **Executive Summary**

- As of 3/31/23, CWC projects a YE cash balance of \$1.69M and 92 days of cash. This is ahead of the YE budget by \$662,000.
- Net Income for the year is projected at \$805,539.
- Grants/Donation income was reviewed by the Finance Committee at their meeting on 4/18/23. We anticipate remaining grants/donations of \$122,312 by year end, short of our full year forecast by \$55,600. The Finance Committee agreed to adjust the YE forecast by that amount. It will be reflected in the 04/23 financials.
- At our March meeting, we start reviewing and preparing (financially) for FY23-24 and beyond. Jeff, Ryan and Danielle have done a great deal of work in advance to study what can be done to ensure CWC's long term sustainability. The model that will be presented, reflects that work and is a starting point for the full Board's discussion.

# 92 Days of Cash at year's end

We forecast the school's year ending cash balance as **\$1.7m**, **\$662k** above budget.