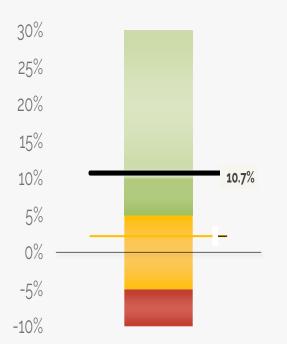

# Gross Margin

Revenue less expenses, divided by revenue

#### 10.7% GROSS MARGIN

The forecasted net income is \$806k, which is \$662k above the budget. It yields a 10.7% gross margin.