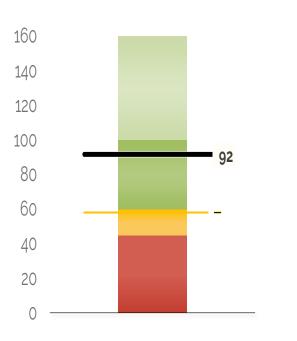

## **Days of Cash**

Cash balance at year-end divided by average daily expenses

#### 92 DAYS OF CASH AT YEAR'S END

The school will end the year with 92 days of cash. This is above the recommended 60 days and ahead of the sponsor requirement of 45 days