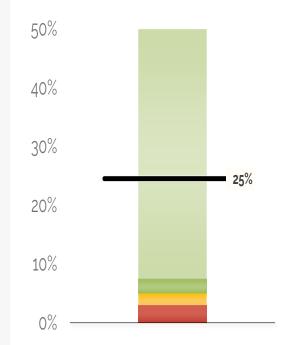

# Fund Balance %

Forecasted Ending Fund Balance / Total Expenses

## 24.55% AT YEAR'S END

The school is projected to end the year with a fund balance of \$1,648,458. Last year's fund balance was \$842,919.

| udget Total                                                                                                                                                                        |                                              | 575,000          | (\$395k Budget + \$180k Unbudgeted Salaries)                                                                                        | Staff Point<br>Person                                                  |
|------------------------------------------------------------------------------------------------------------------------------------------------------------------------------------|----------------------------------------------|------------------|-------------------------------------------------------------------------------------------------------------------------------------|------------------------------------------------------------------------|
| Funds Received                                                                                                                                                                     |                                              |                  |                                                                                                                                     |                                                                        |
| Hall Family Foundation<br>Jackson Cnty Children's Services (Yr 1/2)<br>SSKC: Curriculum<br>SSKC: Infinite Campus Grant (FY22)<br>J.B. Reynolds Foundation                          | 50,000<br>9,802<br>5,000                     | Pymt 1/4 2/4 3/4 | Teacher Retention (Salaries: AP,and more?)<br>Salaries: Chambers, et al.<br>Wit & Wisdom Curr & PD                                  | D. Miles<br>Miles/Nancy<br>D. Miles                                    |
| UCM: Greater KC Writing Project<br>SSKC: Food Pantry Setup<br>Amazon Smile                                                                                                         | 700<br>500<br>352                            |                  | General Donation                                                                                                                    | J. Chambers<br>R. Brennan                                              |
| Annual Fund (Families): MightyCause<br>Annual Fund (Families): United Way<br>Annual Fund (Families): Box Tops<br>Annual Fund (Students): 5th Grade                                 | 1,625<br>1,710<br>49<br>90                   | 361,952          |                                                                                                                                     |                                                                        |
| Confirmed & Awarded                                                                                                                                                                |                                              |                  |                                                                                                                                     |                                                                        |
| Jackson Cnty Children's Services (Yr 1/2)<br>CWCS - Charter School Growth Fund<br>Deffenbaugh<br>DESE Teacher Retention Grant (Yr 1/3)<br>DHSS Covid-19 Relief (11/21-6/22) - June | 37,500<br>85,000<br>10,000<br>3,404<br>7,907 | Pymt 4/4         | Salaries: Chambers, Byrd-Primos, Roots Coordir<br>Salary: Butler<br>General Operations<br>New Teacher PD Program<br>Covid-19 Relief | na Miles/Nancy<br>D. Miles<br>Nancy<br>Miles/Nancy<br>D. Miles/R. Bren |
|                                                                                                                                                                                    |                                              | 143,811          |                                                                                                                                     |                                                                        |
| Remaining to Fund-Raise                                                                                                                                                            |                                              | <i></i>          |                                                                                                                                     |                                                                        |
| (Budget Total - Received - Confirmed)                                                                                                                                              |                                              | 69,237           |                                                                                                                                     |                                                                        |
| Request Submitted; Pending Approval<br>ARP-HCY II Consortium<br>Combat                                                                                                             | 2,800<br>50,000                              |                  | Student Services (J. Chambers on point)                                                                                             | J. Chambers<br>Nancy                                                   |
|                                                                                                                                                                                    |                                              | 52,800           |                                                                                                                                     |                                                                        |
| Request In Process                                                                                                                                                                 |                                              |                  |                                                                                                                                     |                                                                        |
|                                                                                                                                                                                    |                                              | 0                |                                                                                                                                     |                                                                        |
| Remaining to Fund-Raise: Need to Identify                                                                                                                                          |                                              |                  |                                                                                                                                     |                                                                        |
| (In Process - Pending)                                                                                                                                                             |                                              | 16,437           |                                                                                                                                     |                                                                        |
| Submitted & Declined                                                                                                                                                               |                                              |                  |                                                                                                                                     |                                                                        |
| Ash Grove Cement<br>Mader                                                                                                                                                          | 25,000<br>21,000                             |                  | Offset Security Cameras<br>Offset Walkie-Talkies                                                                                    | D. Miles                                                               |
|                                                                                                                                                                                    |                                              |                  |                                                                                                                                     |                                                                        |