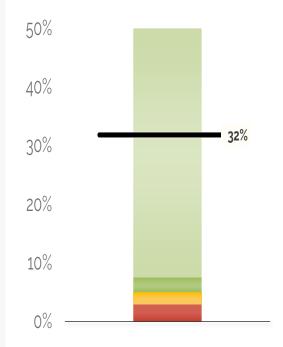

## Fund Balance %

Forecasted Ending Fund Balance / Total Expenses

#### 31.82% AT YEAR'S END

The school is projected to end the year with a fund balance of \$2,118,284. Last year's fund balance was \$842,919.

|                             | Previous Year End | Current    | Year End  |
|-----------------------------|-------------------|------------|-----------|
|                             | 6/30/2022         | 11/30/2022 | 6/30/2023 |
| Assets                      |                   |            |           |
| Current Assets              |                   |            |           |
| Cash                        | 881,360           | 907,123    | 2,156,725 |
| Total Current Assets        | 881,360           | 907,123    | 2,156,725 |
| Total Assets                | 881,360           | 907,123    | 2,156,725 |
| Liabilities and Equity      |                   |            |           |
| Liabilities                 |                   |            |           |
| Current Liabilities         |                   |            |           |
| Other Current Liabilities   | 38,441            | 25,552     | 38,441    |
| Total Current Liabilities   | 38,441            | 25,552     | 38,441    |
| Total Long-Term Liabilities | 0                 | 0          |           |
| Total Liabilities           | 38,441            | 25,552     |           |
| Equity                      |                   |            |           |
| Unrestricted Net Assets     | 842,919           | 842,919    | 842,919   |
| Net Income                  | 0                 | 38,652     | 1,275,365 |
| Total Equity                | 842,919           | 881,571    | 2,118,284 |