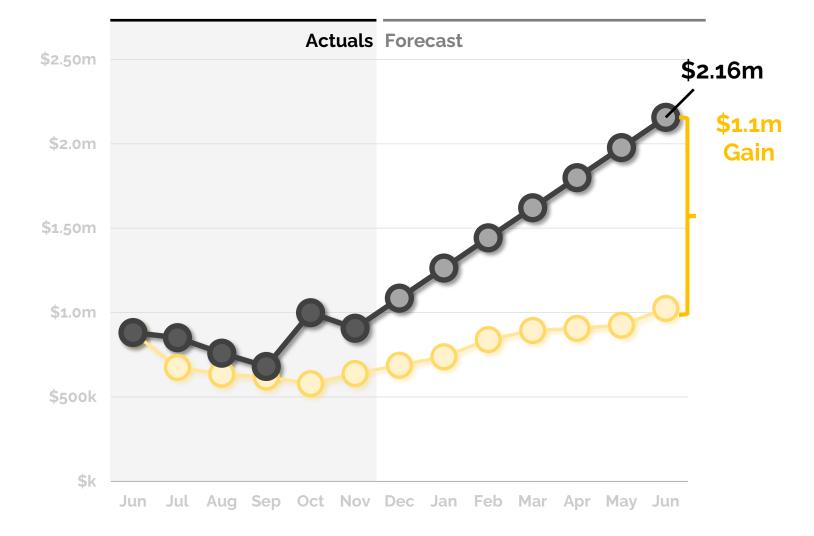

## Contents

- Executive Summary
- Key Performance Indicators
- YTD & Annual Forecast
- Monthly Financials
- Grant Update
- Cash Forecast

- CWC's revenue forecast for November shows a slight improvement over October. As noted last month, this is primarily due to two key drivers:
  - Funding equity WADA
  - Hold harmless clause in State legislation, allowing us to use the higher of current or the previous 2 year's WADA. We are using FY20 WADA.
- Year end cash shows \$2.16M vs. \$2.12M (in 10/22). And Days Days of Cash is 118 days vs. 116 days
- We are well positioned moving into the second half of the year!
- It's likely we will be making some forecast modifications in January to reflect the financial impact of some of tonight's discussion topics (salary increases, ESSER funds, and capital expenses to prep for FY24).

# **118 Days of Cash** at year's end

We forecast the school's year ending cash balance as **\$2.2m**, **\$1.1m** above budget.

This is a slight improvement over October (\$2.12M)