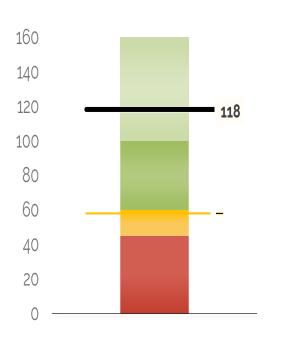

### **Days of Cash**

Cash balance at year-end divided by average daily expenses

#### 118 DAYS OF CASH AT YEAR'S END

The school will end the year with 118 days of cash. This is above the recommended 60 days