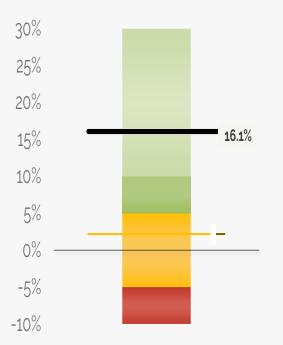

## Gross Margin

Revenue less expenses, divided by revenue

#### 16.1% GROSS MARGIN

The forecasted net income is \$1.3m, which is \$1.1m above the budget. It yields a 16.1% gross margin.