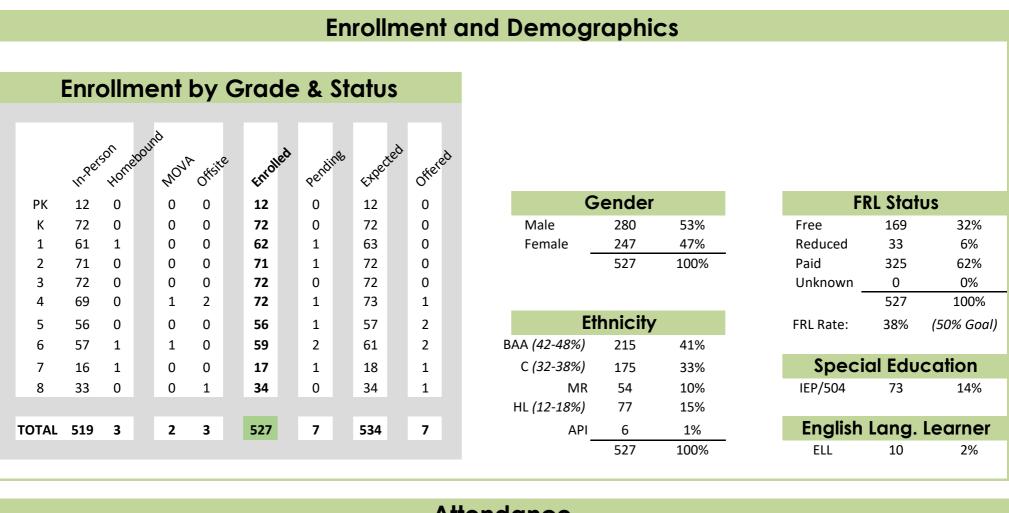

## Citizens of the World Kansas City Executive Director's Report - District Dashboard December 15, 2021



| Attendar | nce |
|----------|-----|
|----------|-----|

| Eleme      | ntary (K·      | ·5)            | Middle     | Schoo          | l (6-8)        |
|------------|----------------|----------------|------------|----------------|----------------|
|            | ADA            | Att %          |            | ADA            | Att %          |
| Kinder:    | 56.33          | 81.5%          | 6th Grade: | 52.17          | 89.0%          |
| 1st Grade: | 52.85          | 84.0%          | 7th Grade: | 14.58          | 86.6%          |
| 2nd Grade: | 61.6           | 86.5%          | 8th Grade: | 33.83          | 89.0%          |
| 3rd Grade: | 61.15          | 87.5%          | _          | 100.58         | 88.6%          |
| 4th Grade: | 61.35          | 87.1%          |            |