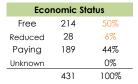

Goal: 50% FRL Currently: 56.1%

| Average Daily Attendance  |
|---------------------------|
| 08/12/2019 thru 1/15/2020 |

|               | 08/12   | 2/20 | 019 thru 1/15/2020 |       |   |
|---------------|---------|------|--------------------|-------|---|
| Primary Campu | s (PK-4 | ):   | Middle School (    | 6)    |   |
| All           | 92.17   | 7%   | All                | 91.49 | % |
| Active        | 92.26   | 5%   | Active 9           | 91.25 | % |
|               |         |      |                    |       |   |
| 90-100%       | 72.     | %    | 90-100%            | 71.7  | % |
| 80-90%        | 21.5    | %    | 80-90%             | 19.6  | % |
| 70-80%        | 5.1     | %    | 70-80%             | 6.5   | % |
| 60-70%        | 1.4     | %    | 60-70%             |       | % |
| 50-60%        |         | %    | 50-60%             | 2.2   | % |
| Below 50%     |         | %    | Below 50%          |       | % |
| TOTAL         | 100.    | %    | TOTAL 10           | 00.   | % |
|               |         |      |                    |       |   |