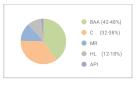

|        | Gender |      |
|--------|--------|------|
| Male   | 240    | 56%  |
| Female | 191    | 44%  |
|        | 431    | 100% |

| Et           | hnicity |      |
|--------------|---------|------|
| BAA (42-48%) | 173     | 40%  |
| C (32-38%)   | 152     | 35%  |
| MR           | 56      | 13%  |
| HL (12-18%)  | 42      | 10%  |
| API          | 8       | 2%   |
|              | 431     | 100% |