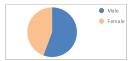

|        | Gender |      |
|--------|--------|------|
| Male   | 240    | 56%  |
| Female | 191    | 44%  |
|        | 431    | 100% |

| Et           | hnicity |      |
|--------------|---------|------|
| BAA (42-48%) | 173     | 40%  |
| C (32-38%)   | 152     | 35%  |
| MR           | 56      | 13%  |
| HL (12-18%)  | 42      | 10%  |
| API          | 8       | 2%   |
|              | 431     | 100% |