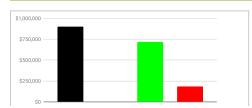

### Financial Resources Update-External Fundraising

FY20 Budgeted: Private Grants/Foundations/Individuals **\$900,000** 

FY20 Secured Funding: Private Grants/Foundations

\$717,250 Hall, SSKC, Durwood, Anonymous, TIS, Deffenbaugh, Cowden, RA Long, Reynolds Found.

FY20 Funding TBD

\$182,750 Pending: RA Long, Charter School Growth Fund, Health Forward, Annual Campaign

| I |  |  |
|---|--|--|
|   |  |  |
|   |  |  |
|   |  |  |
|   |  |  |
|   |  |  |