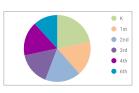

#### **Enrollment and Demographics**

| Extended Offers |       | Grade |     |
|-----------------|-------|-------|-----|
| 1               | Pre-K | 8     | 2%  |
| 3               | K     | 92    | 21% |
|                 | 1st   | 71    | 16% |
|                 | 2nd   | 73    | 17% |
|                 | 3rd   | 67    | 16% |
| 2               | 4th   | 70    | 16% |
| 1               | 6th   | 50    | 12% |
| Z               | Total | 431   |     |
| 438             |       |       |     |