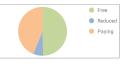

Goal: 50% FRL Currently: 56.1%

| Average Daily Attendance  |
|---------------------------|
| 08/12/2019 thru 1/15/2020 |

|               | 08/12   | 2/20 | 019 thru 1/15/2020 |       |   |
|---------------|---------|------|--------------------|-------|---|
| Primary Campu | s (PK-4 | ):   | Middle School (    | 6)    |   |
| All           | 92.17   | 7%   | All                | 91.49 | % |
| Active        | 92.26   | 5%   | Active 9           | 91.25 | % |
|               |         |      |                    |       |   |
| 90-100%       | 72.     | %    | 90-100%            | 71.7  | % |
| 80-90%        | 21.5    | %    | 80-90%             | 19.6  | % |
| 70-80%        | 5.1     | %    | 70-80%             | 6.5   | % |
| 60-70%        | 1.4     | %    | 60-70%             |       | % |
| 50-60%        |         | %    | 50-60%             | 2.2   | % |
| Below 50%     |         | %    | Below 50%          |       | % |
| TOTAL         | 100.    | %    | TOTAL 10           | 00.   | % |
|               |         |      |                    |       |   |