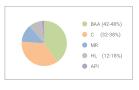

| Gender |     |      |  |  |  |
|--------|-----|------|--|--|--|
| Male   | 236 | 56%  |  |  |  |
| Female | 188 | 44%  |  |  |  |
|        | 424 | 100% |  |  |  |

|    | Et         | hnicity |      |
|----|------------|---------|------|
| ВА | A (42-48%) | 170     | 40%  |
| С  | (32-38%)   | 153     | 36%  |
|    | MR         | 53      | 13%  |
| HL | (12-18%)   | 40      | 9%   |
|    | API        | 8       | 2%   |
|    |            | 424     | 100% |