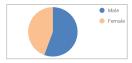

| Gender |     |      |  |  |  |
|--------|-----|------|--|--|--|
| Male   | 236 | 56%  |  |  |  |
| Female | 188 | 44%  |  |  |  |
|        | 424 | 100% |  |  |  |

|    | Et         | hnicity |      |
|----|------------|---------|------|
| ВА | A (42-48%) | 170     | 40%  |
| С  | (32-38%)   | 153     | 36%  |
|    | MR         | 53      | 13%  |
| HL | (12-18%)   | 40      | 9%   |
|    | API        | 8       | 2%   |
|    |            | 424     | 100% |