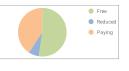

| Economic Status |     |      |  |  |  |  |
|-----------------|-----|------|--|--|--|--|
| Free            | 222 | 52%  |  |  |  |  |
| Reduced         | 29  | 7%   |  |  |  |  |
| Paying          | 173 | 41%  |  |  |  |  |
| Unknown         |     | 0%   |  |  |  |  |
|                 | 424 | 100% |  |  |  |  |