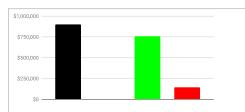

# Financial Resources Update-External Fundraising

FY20 Budgeted: Private Grants/Foundations/Individuals

FY20 Secured Funding: Private Grants/Foundations

\$758,100 Hall, SSKC, Durwood, Anonymous, TIS, Deffenbaugh, Cowden, RA Long, Reynolds Found. Annual Campaign #1

FY20 Funding TBD

**\$141,900** Pending: Charter School Growth Fund, Kauffman ISG, Annual Campaign #2, Sherman Family Foundation

|  |  | _ |
|--|--|---|
|  |  |   |
|  |  |   |
|  |  |   |
|  |  |   |
|  |  |   |