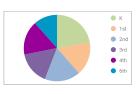

### **Enrollment and Demographics**

|       | Grade |     |
|-------|-------|-----|
| Pre-K | 9     | 2%  |
| K     | 93    | 22% |
| 1st   | 67    | 16% |
| 2nd   | 72    | 17% |
| 3rd   | 66    | 16% |
| 4th   | 69    | 16% |
| 6th   | 48    | 11% |
| Total | 424   |     |