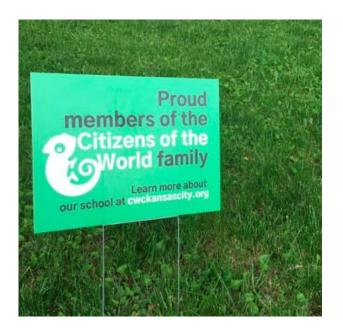

### BANNERS AND YARD SIGNS

New yard signs have been distributed to nearly 100 current and new families, and new banners are in front of both campuses.