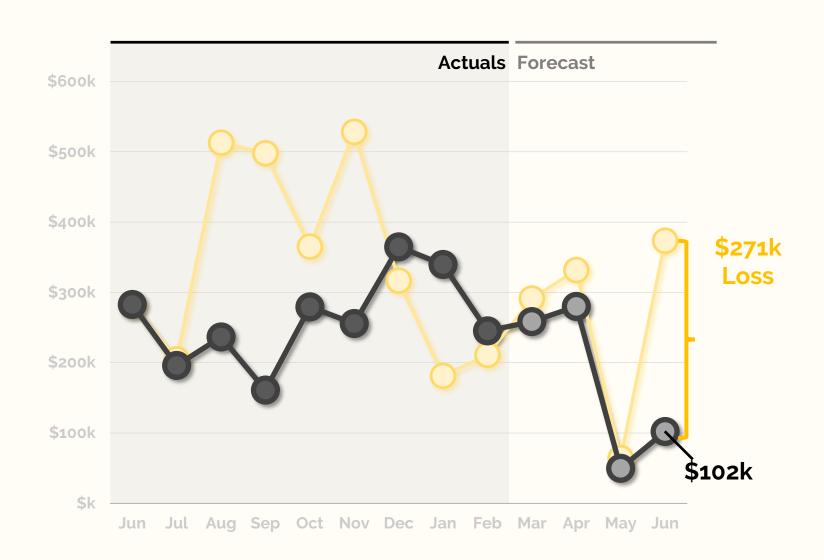

# 6 Days of Cash at year's end

We forecast the school's year ending cash balance as **\$102k**, **\$271k** below budget.

Current ending cash balance projection includes 323K of fundraising in the final quarter.

- **REVENUE: \$187K BEHIND**Driven by enrollment vs. budget target
- **EXPENSES: \$85K BEHIND**Driven by higher than anticipated special education and occupancy costs

**5** NET CHANGE IN CASH: \$271K BEHIND