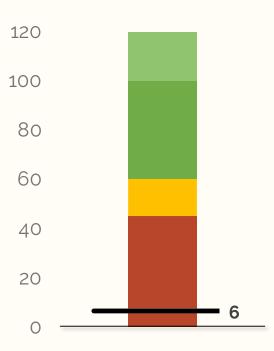

## **Days of Cash**

Cash balance at year-end divided by average daily expenses

#### 6 DAYS OF CASH AT YEAR'S END

The school will end the year with 6 days of cash. This is below the recommended 60 days, and 0 more day(s) than last month