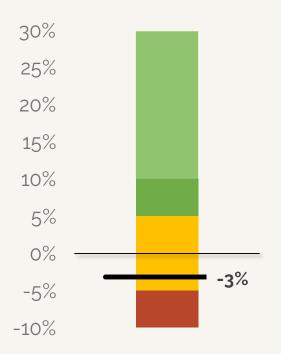

### **Gross Margin**

Revenue less expenses, divided by revenue

#### -3% GROSS MARGIN

The forecasted net income is -\$181k, which is \$271k below the budget. It yields a -3% gross margin.