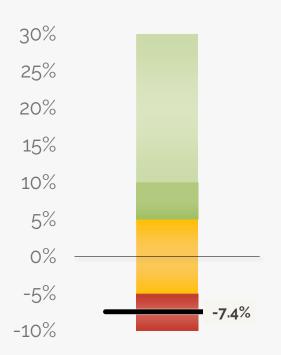

## **Gross Margin**

Revenue less expenses, divided by revenue

#### -7.4% GROSS MARGIN

The forecasted net income is -\$523k, which is \$525k below the budget. It yields a -7.4% gross margin.