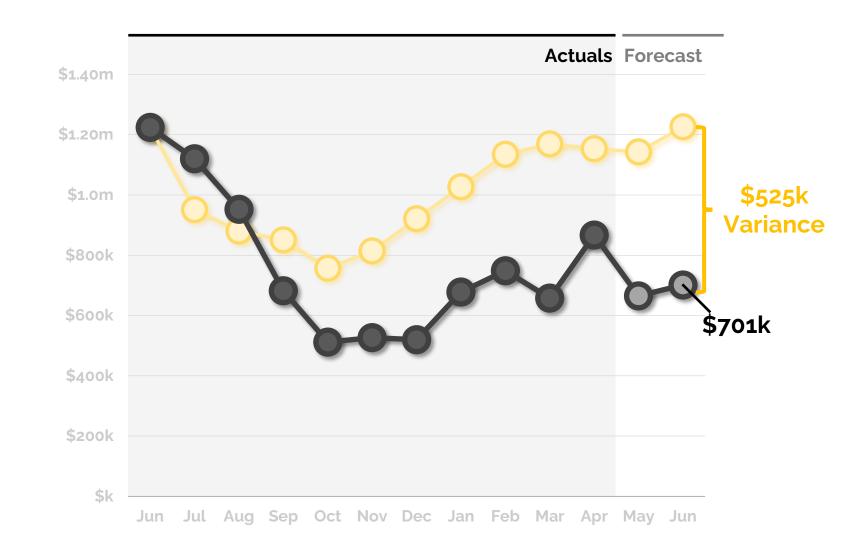

## **Cash Forecast**

# 34 Days of Cash at year's end

We forecast the school's year ending cash balance as **\$701.42k**, **\$525k** below budget.

The current forecast for ending cash is highly dependent on the \$143k remaining donation for FY22. Without receiving the remaining donations, the school could end the year with \$557k cash on hand, reflecting 27 days of cash. The influx of cash from ESSER III in the final quarter of the year is a strong boost to monthly cash flow.