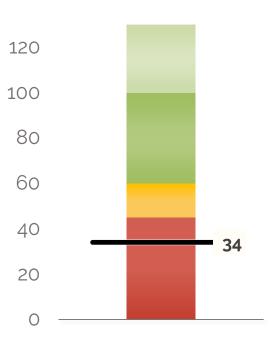

## **Days of Cash**

Cash balance at year-end divided by average daily expenses

#### 34 DAYS OF CASH AT YEAR'S END

The school will end the year with 34 days of cash. This is below the recommended 60 days