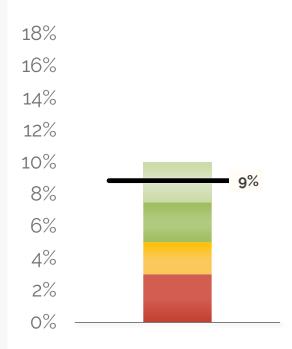

#### **Fund Balance** %

Forecasted Ending Fund Balance
/ Total Expenses

#### **8.84% AT YEAR'S END**

The school is projected to end the year with a fund balance of \$667,042. Last year's fund balance was \$1,190,035.

|                             | Previous Year | Previous Year End | Current   |  |  |
|-----------------------------|---------------|-------------------|-----------|--|--|
|                             | 4/30/2021     | 6/30/2021         | 4/30/2022 |  |  |
| Assets                      |               |                   |           |  |  |
| Current Assets              |               |                   |           |  |  |
| Cash                        | 984.427       | 1,224,414         | 866,993   |  |  |
| Total Current Assets        | 984.427       | 1,224,414         | 866,993   |  |  |
| Total Assets                | 984.427       | 1,224,414         | 866,993   |  |  |
| Liabilities and Equity      |               |                   |           |  |  |
| Liabilities                 |               |                   |           |  |  |
| Current Liabilities         |               |                   |           |  |  |
| Other Current Liabilities   | 37,767        | 34,378            | 36,924    |  |  |
| Total Current Liabilities   | 37,767        | 34,378            | 36,924    |  |  |
| Total Long-Term Liabilities | 250,000       | 0                 | 0         |  |  |
| Total Liabilities           | 287,767       | 34,378            | 36,924    |  |  |
| Equity                      |               |                   |           |  |  |
| Unrestricted Net Assets     | 458,399       | 1,190,035         | 1,190,035 |  |  |
| Net Income                  | 238,261       | 0                 | -359,966  |  |  |
| Total Equity                | 696,660       | 1,190,035         | 830,069   |  |  |