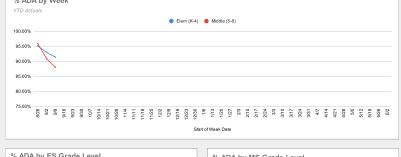

## CWC Kansas City Executive Director's Report - District Dashboard Enrollment CWC Kansas City Enrollment 425 420 415 410 405 400 Feb Oct Dec May Enrollment by Grade Level Enrollment by FRL Status Enrollment by IEP/504 10.5% Enrollment by Gender Identity Enrollment by Ethnicity Enrollment by English Learner Non-ELL 88.1% C (32-Students Enrolling After Day 1 Enrollment after Day 1 ■ Variance ■ Students Exiting After Day 1 ■ Students Enrolling After Day 1 Late Enrollment: Students Exiting after Day 1 Family Considerations: Waitlist - Other School: -5 Aug Sep Oct Nov Dec Jan Feb Mar Apr May Jun Residency Issue: ADA % ADA by Week Elem (K-4) Middle (5-8) 100.00% 90.00% 85.00%