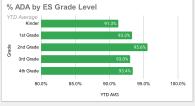

## CWC Kansas City Executive Director's Report - District Dashboard Enrollment CWC Kansas City Enrollment 425 420 415 410 405 400 Feb Oct Dec May Enrollment by Grade Level Enrollment by FRL Status Enrollment by IEP/504 10.5% Enrollment by Gender Identity Enrollment by Ethnicity Enrollment by English Learner Non-ELL 88.1% C (32-Students Enrolling After Day 1 Enrollment after Day 1 ■ Variance ■ Students Exiting After Day 1 ■ Students Enrolling After Day 1 Late Enrollment: Students Exiting after Day 1 Family Considerations: Waitlist - Other School: -5 Aug Sep Oct Nov Dec Jan Feb Mar Apr May Jun Residency Issue: ADA % ADA by Week Elem (K-4) Middle (5-8) 100.00% 90.00% 85.00%