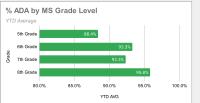

## CWC Kansas City Executive Director's Report - District Dashboard Enrollment CWC Kansas City Enrollment 425 420 415 410 405 400 Feb Oct Dec May Enrollment by Grade Level Enrollment by FRL Status Enrollment by IEP/504 10.5% Enrollment by Gender Identity Enrollment by Ethnicity Enrollment by English Learner Non-ELL 88.1% C (32-Students Enrolling After Day 1 Enrollment after Day 1 ■ Variance ■ Students Exiting After Day 1 ■ Students Enrolling After Day 1 Late Enrollment: Students Exiting after Day 1 Family Considerations: Waitlist - Other School: -5 Aug Sep Oct Nov Dec Jan Feb Mar Apr May Jun Residency Issue: ADA % ADA by Week Elem (K-4) Middle (5-8) 100.00% 90.00% 85.00%