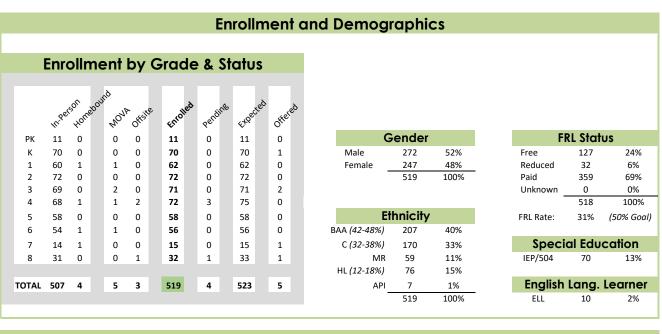

## Citizens of the World Kansas City Executive Director's Report - District Dashboard March 9, 2022



## Attendance (through Mar. 8, 2022)

| Elementary (K-5) |                |                | Middle School (6-8) |                |                |
|------------------|----------------|----------------|---------------------|----------------|----------------|
|                  | ADA            | Att %          |                     | ADA            | Att %          |
| Kinder:          | 58.0           | 83.2%          | 6th Grade:          | 50.9           | 87.6%          |
| 1st Grade:       | 53.3           | 84.6%          | 7th Grade:          | 13.8           | 84.5%          |
| 2nd Grade:       | 61.3           | 86.2%          | 8th Grade:          | 31.7           | 87.6%          |
| 3rd Grade:       | 60.6           | 85.9%          |                     | 96.3           |